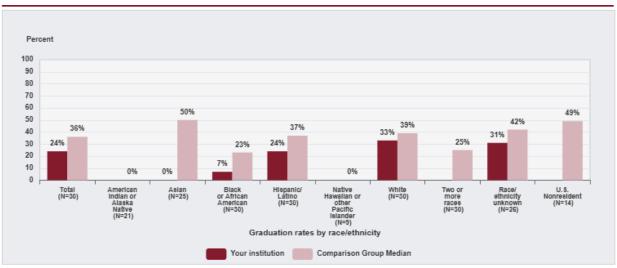

## **Graduation rates & Transfer-out rates**

NOTE: For more information about disaggregation of data by race and ethnicity, see the Methodological Notes. The graduation rates are the Student Right-to-Know (SRK) rates. Median values for the comparison group will not add to 100%. N is the number of institutions in the comparison group. SOURCE: U.S. Department of Education, National Center for Education Statistics, Integrated Postsecondary Education Data System (IPEDS): Winter 2022-23, Graduation Rates survey component.

Source: IPEDS Graduation & Transfer-out Rates, FY 20-22

|                        | Fall 2019 to May 2022                       |                    |                      |  |  |  |  |
|------------------------|---------------------------------------------|--------------------|----------------------|--|--|--|--|
|                        | Revised<br>cohort<br>(cohort Year<br>(2019) | Graduation<br>Rate | Transfer-out<br>rate |  |  |  |  |
| Asian                  | 3                                           |                    |                      |  |  |  |  |
| African - American     | 14                                          | 0                  |                      |  |  |  |  |
| Hispanic               | 283                                         | 24                 |                      |  |  |  |  |
| Native American        | 0                                           |                    |                      |  |  |  |  |
| Nonresident            | 0                                           |                    |                      |  |  |  |  |
| White                  | 21                                          | 33                 |                      |  |  |  |  |
| Race/ethnicity unknown | 16                                          | 31                 |                      |  |  |  |  |
| Two or more races      | 0                                           | 0                  |                      |  |  |  |  |
| Total                  | 337                                         | 24                 | 13                   |  |  |  |  |
| Men                    | 171                                         | 19                 | 12                   |  |  |  |  |
| Women                  | 166                                         | 30                 | 14                   |  |  |  |  |
| Total                  | 337                                         | 24                 | 13                   |  |  |  |  |