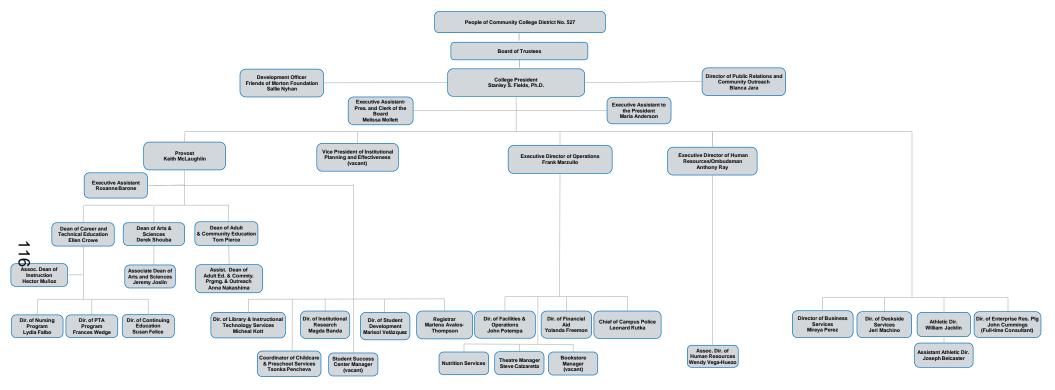

ure an efficient, effective organizational structure that meets and exceeds the needs of students, staff and community.

- 1. That the Digital Media department report to the Director of Library and Instructional Technology Services position.
- 2. That Michael Kott be promoted from the Associate Director of Digital Media position to the Director of Library and Instructional Technology Services position.
- 3. That the Associate Director of Digital Media position be eliminated.
- 4. That the Library Electronics System Specialist position be eliminated.

Cost Analysis: Savings of \$145,706.00 in salary and benefits.

Attached: Organizational Chart. Job Description Director of Library and Instructional Technology Services.

### Anthony Ray, PHR

Executive Director of Human Resources/Ombudsman



#### MORTON COLLEGE - ORGANIZATIONAL CHART

Revised 03.15.17



# Morton College Job Description

Job Title: Director of Library and Instructional Technology Services

Range: Administrator

Grant-Funded: N/A

Evaluated by:

**Reports to and** Provost/Chief Academic Officer

Required Master's degree in Library Science ,and/or-Educational Media or a Qualifications: combination of Master's degree and at least five years of relevant higher education experience, preferably in library, or instructional design, or digital media, including supervisory and budget experience; familiarity with library automation, personal computers and office software; experience with Internet-based information literacy services; excellent writing skills; grant writing experience; and understanding of how technolog