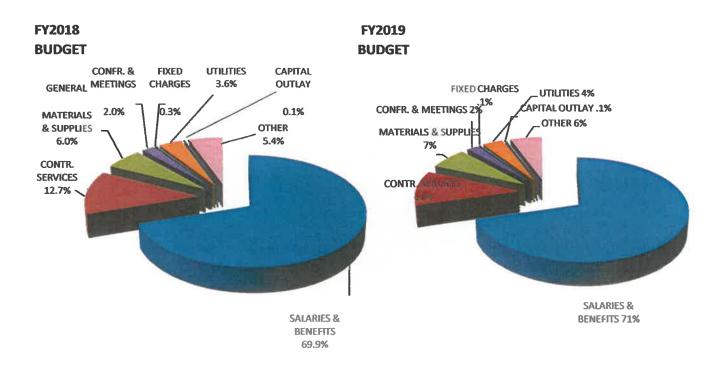

10. 1. Approval of the Resolution adopting the Annual Budget for the fiscal year251

beginning July 1, 2018 and ending June 30, 2019 of the Illinois Community College District Number 527, as submitted

- 10. 2. Approval of the agreement between Morton College and Northern Equipment 307 and Training, LLC for Forklift Training, as submitted
- 10. 3. Approval and ratification of the termination of the contract between Morton College and Res Publica, Effective October 31, 2018, as submitted
- 10. 4. Introduction and discussion of a new Board Policy, Communications with the Board by Vendors through the President