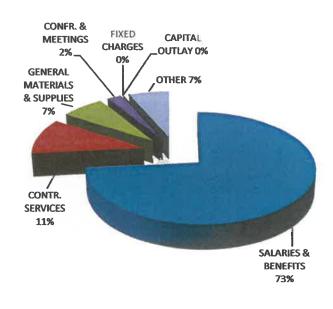

10. 1. Approval of the Resolution adopting the Annual Budget for the fiscal year251

beginning July 1, 2018 and ending June 30, 2019 of the Illinois Community College District Number 527, as submitted

- 10. 2. Approval of the agreement between Morton College and Northern Equipment 307 and Training, LLC for Forklift Training, as submitted
- 10. 3. Approval and ratification of the termination of the contract between Morton College and Res Publica, Effective October 31, 2018, as submitted
- 10. 4. Introduction and discussion of a new Board Policy, Communications with the Board by Vendors through the President