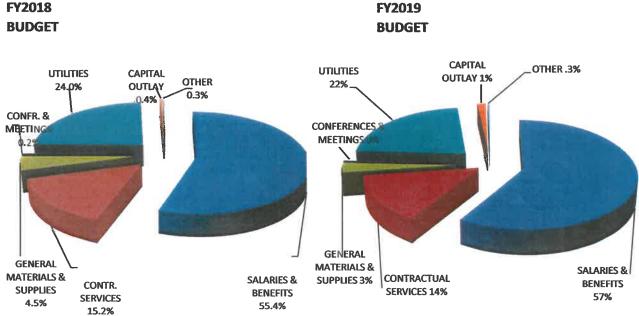

10. 1. Approval of the Resolution adopting the Annual Budget for the fiscal year251

beginning July 1, 2018 and ending June 30, 2019 of the Illinois Community College District Number 527, as submitted

- 10. 2. Approval of the agreement between Morton College and Northern Equipment 307 and Training, LLC for Forklift Training, as submitted
- 10. 3. Approval and ratification of the termination of the contract between Morton College and Res Publica, Effective October 31, 2018, as submitted
- 10. 4. Introduction and discussion of a new Board Policy, Communications with the Board by Vendors through the President