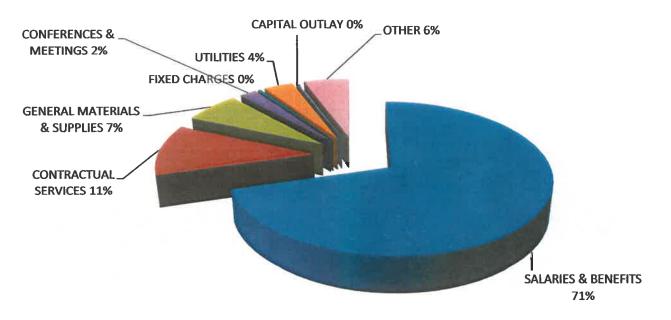

10. 1. Approval of the Resolution adopting the Annual Budget for the fiscal year251

beginning July 1, 2018 and ending June 30, 2019 of the Illinois Community College District Number 527, as submitted

- 10. 2. Approval of the agreement between Morton College and Northern Equipment 307 and Training, LLC for Forklift Training, as submitted
- 10. 3. Approval and ratification of the termination of the contract between Morton College and Res Publica, Effective October 31, 2018, as submitted
- 10. 4. Introduction and discussion of a new Board Policy, Communications with the Board by Vendors through the President