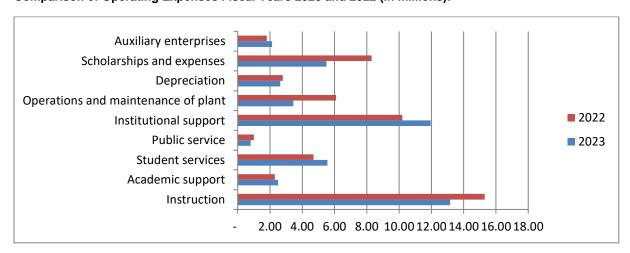

3        | 0.9             |
| Operations and maintenance of plant | 3.4        | 6.1        | (2.7)            | 5.3        | 8.0             |
| Depreciation                        | 2.6        | 2.8        | (0.2)            | 2.4        | 0.4             |
| Scholarships and fellowships        | 5.5        | 8.3        | (2.8)            | 6.2        | 2.1             |
| Auxiliary enterprises               | <br>2.1    | <br>1.8    | <br>0.3          | <br>1.6    | <br>0.2         |
| Total                               | \$<br>47.7 | \$<br>52.5 | \$<br>(4.8)      | \$<br>53.7 | \$<br>(1.2)     |

The following is a graphic illustration of operating expenses:

### Operating Expenses by Function (2023):



### Comparison of Operating Expenses Fiscal Years 2023 and 2022 (in millions):



### **2023**

Total operating expenses decreased to \$47.7M from \$52.5M mainly due to the following: a decrease in Instruction of \$2.1M caused by a decrease in OPEB expense of \$2.4M; a decrease in Operations and Maintenance of Plant of \$2.9M due to a decrease in capital projects in 2023 compared to 2022; an increase in Student Services of \$0.9M which was due to increase in Education Fund and Restricted Purpose Fund expenses for Student Services due to additional department account created and additional grants; an increase in Institutional Support of \$1.9M due to increase in Education Fund and Restricted Purpose Fund expenses; and a decrease in Scholarship and Fellowship of \$2.7M mainly due to HEERF student grants awarded in 2022 and none awarded in 2023.

#### 2022

Total operati