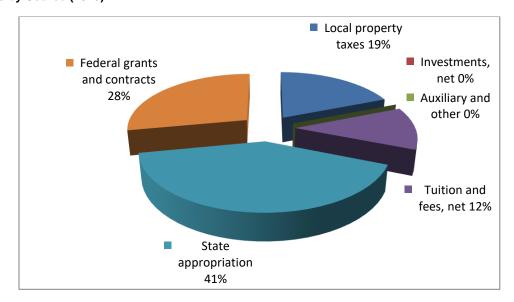

ose Fund expenses for Student Services due to additional department account created and additional grants; an increase in Institutional Support of \$1.9M due to increase in Education Fund and Restricted Purpose Fund expenses; and a decrease in Scholarship and Fellowship of \$2.7M mainly due to HEERF student grants awarded in 2022 and none awarded in 2023.

### 2022

Net operating loss, for the twelve months ended June 30, 2022, decreased to \$46.7M from \$46.9M in 2021 mainly due to a decrease in Instruction for \$4.7M, decrease in Student Services for \$0.1M, increase in Institutional Support of \$0.9M, an increase in Auxiliary of \$0.2M, an increase in Scholarship and Fellowship of \$2.2M and an increase in Operations and Maintenance of Plant of \$0.8M.

#### Revenues by Source (2023):



### Operating Expenses For the Years Ended June 30, (In millions)

|                                     | <br>2023   | <br>2022   | rease<br>crease) | <br>2021   | rease<br>rease) |
|-------------------------------------|------------|------------|------------------|------------|-----------------|
| Instruction                         | \$<br>13.2 | \$<br>15.3 | \$<br>(2.1)      | \$<br>19.9 | \$<br>(4.6)     |
| Academic support                    | 2.5        | 2.3        | 0.2              | 3.1        | (8.0)           |
| Student services                    | 5.6        | 4.7        | 0.9              | 4.8        | (0.1)           |
| Public service                      | 8.0        | 1.0        | (0.2)            | 1.1        | (0.1)           |
| Institutional support