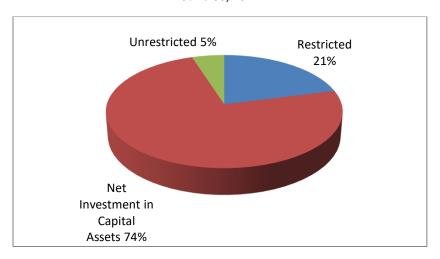

o the following: cash and cash equivalents increased \$3.3M due to timing of receipts and when vendors are paid; increase in capital assets of \$0.9M due to various building renovations that were completed; and an increase in accounts payable at year end of \$1.3M for the various capital projects that were underway and not yet paid as of fiscal year end. The following are key changes by fund: a decrease in Instruction for \$4.7M; decrease in Student Services for \$0.1M; increase in Institutional Support of \$0.9M; an increase in Auxiliary of \$0.2M; an increase in Scholarship and Fellowship of \$2.2M; and an increase in Operations and Maintenance of Plant of \$0.8M.

The following is a graphic illustration of net position.

### NET POSITION June 30, 2023



### NET POSITION June 30, 2022



# Operating Results For the Years Ended June 30, (In millions)

|                                                            | 000                        |    |                      |      | rease        | 1004                | Increase   |                       |
|------------------------------------------------------------|----------------------------|----|----------------------|------|--------------|---------------------|------------|-----------------------|
| Operating revenues:                                        | <br>2023                   |    | 2022                 | (Dec | rease)       | <br>2021            | (Decrease) |                       |
| Tuition and fees Scholarship allowance Auxiliary and other | \$<br>10.9<br>(4.9)<br>0.1 | \$ | 10.2<br>(4.5)<br>0.1 | \$   | 0.7<