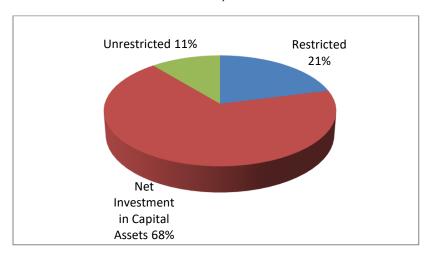

M. The increase of \$1.9M is due to the following: cash and cash equivalents increased \$3.3M due to timing of receipts and when vendors are paid; increase in capital assets of \$0.9M due to various building renovations that were completed; and an increase in accounts payable at year end of \$1.3M for the various capital projects that were underway and not yet paid as of fiscal year end. The following are key changes by fund: a decrease in Instruction for \$4.7M; decrease in Student Services for \$0.1M; increase in Institutional Support of \$0.9M; an increase in Auxiliary of \$0.2M; an increase in Scholarship and Fellowship of \$2.2M; and an increase in Operations and Maintenance of Plant of \$0.8M.

The following is a graphic illustration of net position.

### NET POSITION June 30, 2023



### NET POSITION June 30, 2022



# Operating Results For the Years Ended June 30, (In millions)

|                                                            | 000                        |    |                      |      | rease        | 1004                | Increase   |                       |
|------------------------------------------------------------|----------------------------|----|----------------------|------|--------------|---------------------|------------|-----------------------|
| Operating revenues:                                        | <br>2023                   |    | 2022                 | (Dec | rease)       | <br>2021            | (Decrease) |                       |
| Tuition and fees Scholarship allowance Auxiliary and other | \$<br>10.9<br>(4.9)<br>0.1 | \$ |