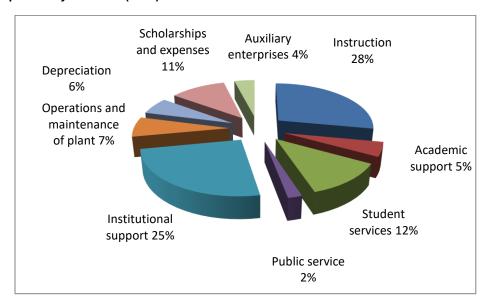

titutional support               | 12.0       | 10.2       | 1.8              | 9.3        | 0.9             |
| Operations and maintenance of plant | 3.4        | 6.1        | (2.7)            | 5.3        | 8.0             |
| Depreciation                        | 2.6        | 2.8        | (0.2)            | 2.4        | 0.4             |
| Scholarships and fellowships        | 5.5        | 8.3        | (2.8)            | 6.2        | 2.1             |
| Auxiliary enterprises               | <br>2.1    | <br>1.8    | <br>0.3          | <br>1.6    | <br>0.2         |
| Total                               | \$<br>47.7 | \$<br>52.5 | \$<br>(4.8)      | \$<br>53.7 | \$<br>(1.2)     |

The following is a graphic illustration of operating expenses:

### Operating Expenses by Function (2023):



### Comparison of Operating Expenses Fiscal Years 2023 and 2022 (in millions):



### **2023**

Total operating expenses decreased to \$47.7M from \$52.5M mainly due to the following: a decrease in Instruction of \$2.1M caused by a decrease in OPEB expense of \$2.4M; a decrease in Operations and Maintenance of Plant of \$2.9M due to a decrease in capital projects in 2023 compared to 2022; an increase in Student Services of \$0.9M which was due to increase in Education Fund and Restricted Purpose Fund expenses for Student Services due to additional department account created and additional grants; an increase in Institutional Support of \$1.9M due to increase in Education Fund and Restricted Purpose Fund expenses; and a decrease in Scholarship and Fellowship of \$2.7M mainly due to HEERF